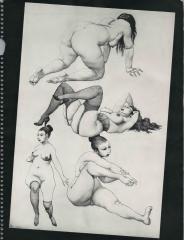

## FIGURE DRAWING

#### y JOHN ROGERS COM

Parel slatches by the artico

EVERYONE learning how to draw the flager should work in a batcher shop for a couple of weak, next for the incodudge of estitury but for the separator of he engine of Head to the start of the same and feel heading and URIng flags, next and the start of the estimated and flagses drawing, individual type will counse line will clause. Note in evolve which but to beam. Here, next second and and and the start of st

Whether is hard in cert the web densers is figure density, where numbers of the web densers is figure density, where numbers is the set of the

Propositions and forculation per less ( the most injustment elements in the low-resp. the figures. Letter to site of the low of the low-resp. (and the low of the elements of the low of th